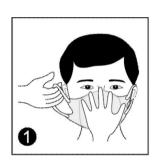

## Instructions for Use:

- 1. Facing the respirator on the side of a silicone seal, and make the nose clip in the top of the respirator, then hold the respirator with hands to make it fixed with the face and against the chin.
- 2. Pull the elastic bands over the ear.
- 3. Adjust the respirator position so that the silicone seal around the respirator is comfortable with the face.
- 4. Adjust the elastic band and the buckle to the appropriate felt strenghth of elastic band.
- 5. Check the fit of the respirator to the face:
  - a) Cover the respirator with both hands to avoid affecting the position of the respirator on the face.
  - b) Make a quick inspiration. If air leaks from the edge of the respirator, please re-adjust the elastic band; if you can not get a good fit, repeat steps 1-4.