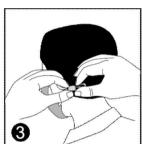

## Instructions for Use:

- 1. Facing the respirator on the side of a silicone seal, and make the nose clip in the top of the respirator, then hold the respirator with hands to make it fixed with the face and against the chin.
- 2. Pull the elastic bands over the ear.
- 3. Adjust the respirator position so that the silicone seal around the respirator is comfortable with the face.
- 4. Adjust the elastic band and the buckle to the appropriate felt strenghth of elastic band.
- 5. Check the fit of the respirator to the face:
  - a) Cover the respirator with both hands to avoid affecting the position of the respirator on the face.
  - b) Make a quick inspiration. If air leaks from the edge of the respirator, please re-adjust the elastic band; if you can not get a good fit, repeat steps 1-4.