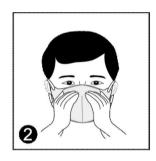

## Instructions for Use:

- 1. Facing the respirator on the side of a silicone seal, and make the nose clip in the top of the respirator, then hold the respirator with hands to make it fixed with the face and against the chin.
- 2. Pull the elastic bands over the ear.
- 3. Adjust the respirator position so that the silicone seal around the respirator is comfortable with the face.
- 4. Adjust the elastic band and the buckle to the appropriate felt strenghth of elastic band.
- 5. Check the fit of the respirator to the face:
  - a) Cover the respirator with both hands to avoid affecting the position of the respirator on the face.
  - b) Make a quick inspiration. If air leaks from the edge of the respirator, please re-adjust the elastic band; if you can not get a good fit, repeat steps 1-4.